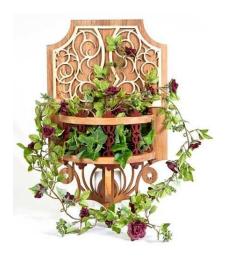

#### Misty Meadow Corner Shelf (#WW-0251)

Size: 14" Wide x 10" Deep x 30" Tall Description: Medium Level Corner Shelf with pierce cuts. With three shelves, 2 small and 1 large.

Price: \$9.00