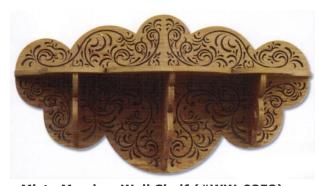

### Misty Meadow Wall Shelf (#WW-0252)

Size: 30" Wide x 10" Deep x 16" Tall Description: Medium Level Corner Shelf with pierce cuts. With one shelf and 3 lower brackets.

Price: \$9.00