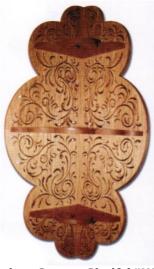

#### Fretwork Plant Shelf (#WW-514)

Size: 4 1/2" Deep x 10" Wide x 16" Tall

Movement: None

Description: This is an easy difficulty wall shelf
that can hold a plant or your favorite knick

knack. Price: \$10.00