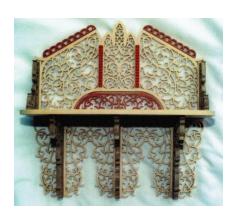

### Misty Meadow Wall Shelf (#WW-0252)

Size: 30" Wide x 10" Deep x 16" Tall Description: Medium Level Corner Shelf with pierce cuts. With one shelf and 3 lower brackets.

Price: \$9.00